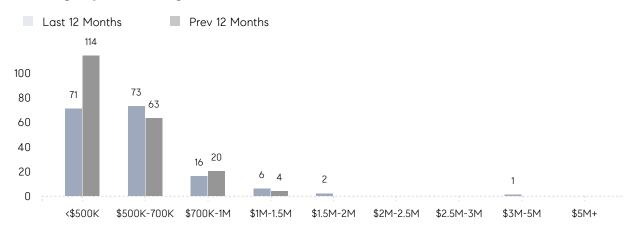

| \$699,355 | \$512,917 | 36%       |
|                | # OF CONTRACTS     | 10        | 14        | -29%      |
|                | NEW LISTINGS       | 14        | 16        | -12%      |
| Condo/Co-op/TH | AVERAGE DOM        | -         | 27        | -         |
|                | % OF ASKING PRICE  | -         | 101%      |           |
|                | AVERAGE SOLD PRICE | -         | \$450,000 | -         |
|                | # OF CONTRACTS     | 2         | 1         | 100%      |
|                | NEW LISTINGS       | 0         | 1         | 0%        |
|                |                    |           |           |           |

Sep 2022

Sep 2021

% Change

# New Milford

### SEPTEMBER 2022

### Monthly Inventory





### Contracts By Price Range



### Listings By Price Range



# COMPASS



Compass makes no representations or warranties, express or implied, with respect to future market conditions or prices of residential product at the time the subject property or any competitive property is complete and ready for occupancy or with respect to any report, study, finding, recommendation or other information provided by Compass herein. Moreover, no warranty, express or implied, is made or should be assumed regarding the accuracy, adequacy, completeness, legality, reliability, merchantability or fitness for a particular purpose of any information, in part or whole, contained herein. All material is presented with the understanding that Compass shall not be deemed to provide legal, accounting or other professional services. This is not intended to solicit the purch