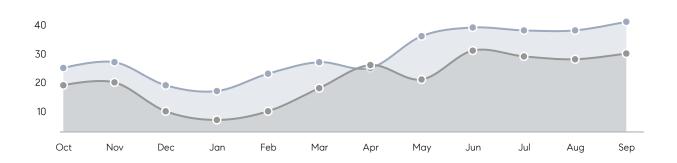

98%       |           |
|                | AVERAGE SOLD PRICE | \$699,355 | \$512,917 | 36%       |
|                | # OF CONTRACTS     | 10        | 14        | -29%      |
|                | NEW LISTINGS       | 14        | 16        | -12%      |
| Condo/Co-op/TH | AVERAGE DOM        | -         | 27        | -         |
|                | % OF ASKING PRICE  | -         | 101%      |           |
|                | AVERAGE SOLD PRICE | -         | \$450,000 | -         |
|                | # OF CONTRACTS     | 2         | 1         | 100%      |
|                | NEW LISTINGS       | 0         | 1         | 0%        |
|                |                    |           |           |           |

Sep 2022

Sep 2021

% Change

# New Milford

### SEPTEMBER 2022

### Monthly Inventory





### Contracts By Price Range



### Listings By Price Range



# COMPASS



Compass makes no representations or warranties, express or implied, with respect to future market conditions or prices of residential product at the time the subject property or any competitive property is complete and ready for occupancy or with respect to any report, study, finding, recommendation or other information provided by Compass herein. Moreover, no warranty, express or implied, is made or should be assumed regarding the accuracy, adequacy, completeness, legality, reliability, merchantability or fitness for a particular purpose of any information, in part or whole, contained herein. All material is presented with the understanding that Compass shall not be deemed to provide legal, accounting or other p