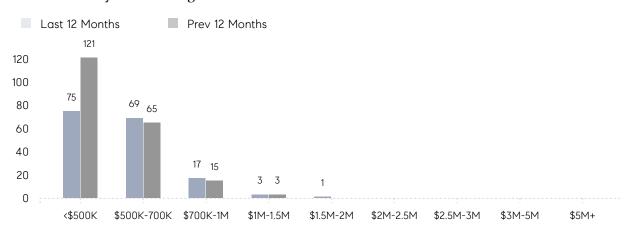

| AVERAGE SOLD PRICE | \$699,355 | \$512,917 | 36%       |
|                | # OF CONTRACTS     | 10        | 14        | -29%      |
|                | NEW LISTINGS       | 14        | 16        | -12%      |
| Condo/Co-op/TH | AVERAGE DOM        | -         | 27        | -         |
|                | % OF ASKING PRICE  | -         | 101%      |           |
|                | AVERAGE SOLD PRICE | -         | \$450,000 | -         |
|                | # OF CONTRACTS     | 2         | 1         | 100%      |
|                | NEW LISTINGS       | 0         | 1         | 0%        |
|                |                    |           |           |           |

Sep 2022

Sep 2021

% Change

# New Milford

### SEPTEMBER 2022

### Monthly Inventory





### Contracts By Price Range



### Listings By Price Range



# COMPASS



Compass makes no representations or warranties, express or implied, with respect to future market conditions or prices of residential product at the time the subject property or any competitive property is complete and ready for occupancy or with respect to any report, study, finding, recommendation or other information provided by Compass herein. Moreover, no warranty, express or implied, is made or should be assumed regarding the accuracy, adequacy, completeness, legality, reliability, merchantability or fitness for a particular purpose of any information, in part or whole, contained herein. All material is presented with the understanding that Compass shall not be deemed to provide legal, accounting or other professional services. This is no